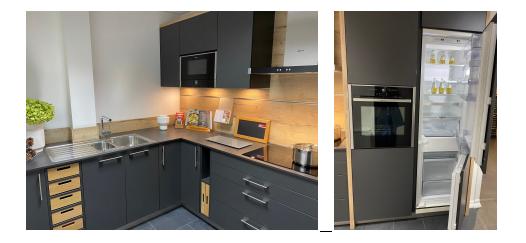

## Lava Black & Old Oak

A compact kitchen ideal for a studio flat with well thought out storage with oak feature accent inserts complete with stainless steel handles and organisational accessories.

## Range is still current and additional units can be added

Combination of Lava Black and Textured Old Oak Panels by Schuller 16mm Textured Lava Black Worktops by Schuller Various Appliances - Neff Sink & Taps - Blanco

Retail Price - £14,150.00 Offer Price - £8,000

| Oven      | B27CR22N0B | Neff N 70 Single Pyrolytic Oven CircoTherm, 12 functions |
|-----------|------------|----------------------------------------------------------|
| Microwave | C17GR00N0B | Neff N 70 Microwave Oven Up To 900W                      |
| Hob       | T41B30X2   | Neff Induction Hob - 60cm Wide, 4 zones                  |
| Hood      | D76MH52N1B | Neff N 50 Box Chimney Hood 60cm, Inlay Box Design        |
| Fridge    | KI6863F30G | Neff N 70 Low Frost bottom fridge freezer 60:40 split    |